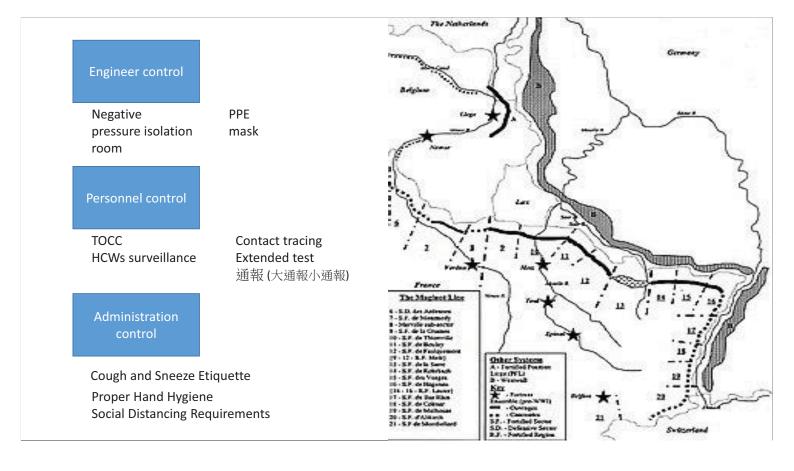

#### Cluster management

- Case identification
- Close contactors
  - 15 mins contact with 24 hours
  - Without adequate protection (surgical masks)
- Risk group (other HCWs and patients/care givers in the ward)
- 病房清空
- 環境採檢
- 情緒支持
- 醫療花費

#### Protection of HCWs in the COVID-19