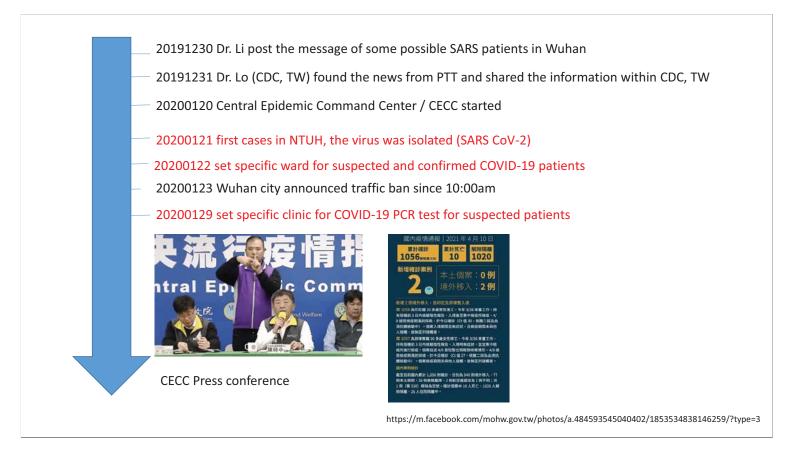

20191230 Dr. Li post the message of some possible SARS patients in Wuhan 20191231 Dr. Lo (CDC, TW) found the news from PTT and shared the information within CDC, TW 20200120 Central Epidemic Command Center / CECC started 20200123 Wuhan city announced traffic ban since 10:00am