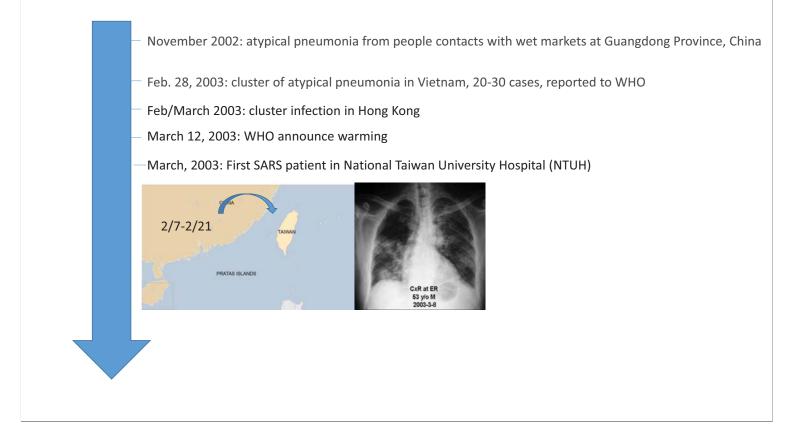

# The protection of healthcare workers?

- November 2002: atypical pneumonia from people contacts with wet markets at Guangdong Province, China

- Feb. 28, 2003: cluster of atypical pneumonia in Vietnam, 20-30 cases, reported to WHO

- Feb/March 2003: cluster infection in Hong Kong
- March 12, 2003: WHO announce warming

- November 2002: atypical pneumonia from people contacts with wet markets at Guangdong Province, China

- Feb. 28, 2003: cluster of atypical pneumonia in Vietnam, 20-30 cases, reported to WHO
- Feb/March 2003: cluster infection in Hong Kong
- March 12, 2003: WHO announce warming
- —March 14, 2003: First SARS patient in National Taiwan University Hospital (NTUH)
- April 24, 2004: outbreak in Ho-Pin hospital and closed the hospital