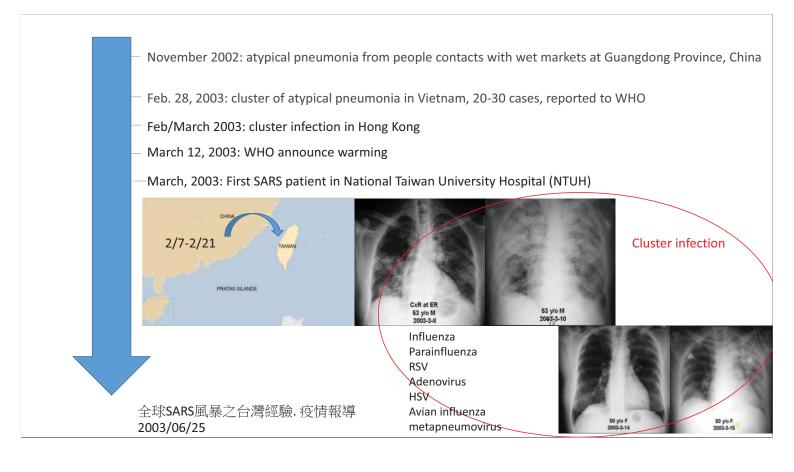

# The protection of healthcare workers?

- November 2002: atypical pneumonia from people contacts with wet markets at Guangdong Province, China

- Feb. 28, 2003: cluster of atypical pneumonia in Vietnam, 20-30 cases, reported to WHO

- Feb/March 2003: cluster infection in Hong Kong
- March 12, 2003: WHO announce warming