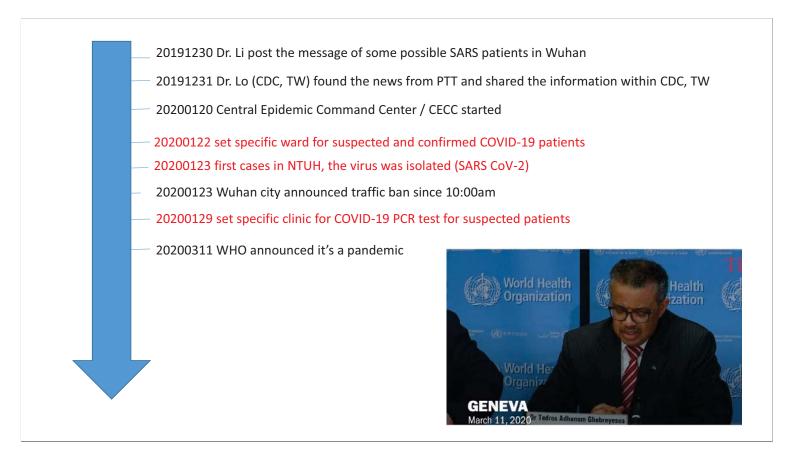

http://0media.tw/p/ergame/

- 20191231 Dr. Lo (CDC, TW) found the news from PTT and shared the information within CDC, TW
- 20200120 Central Epidemic Command Center / CECC started
- <sup>–</sup> 20200123 Wuhan city announced traffic ban since 10:00am

20191230 Dr. Li post the message of some possible SARS patients in Wuhan 20191231 Dr. Lo (CDC, TW) found the news from PTT and shared the information within CDC, TW 20200120 Central Epidemic Command Center / CECC started 20200123 Wuhan city announced traffic ban since 10:00am