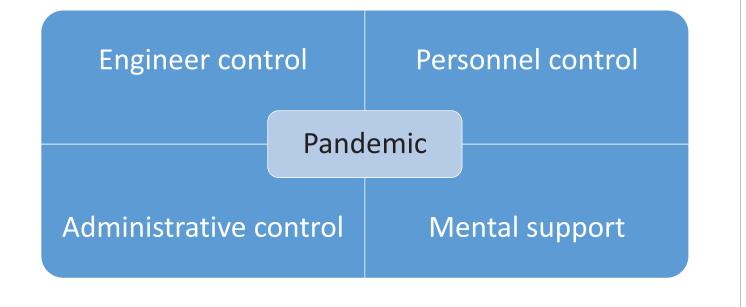

#### Cluster management

- Case identification
- Close contactors
  - 15 mins contact with 24 hours
  - Without adequate protection (surgical masks)
- Risk group (other HCWs and patients/care givers in the ward)
- 病房清空
- 環境採檢
- 情緒支持
- 醫療花費