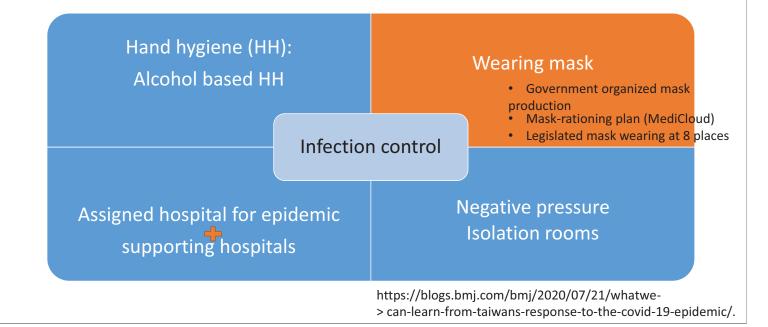

## Impact of experiencing of SARS at Taiwan

## Impact of experiencing of SARS at Taiwan

Portable hepa