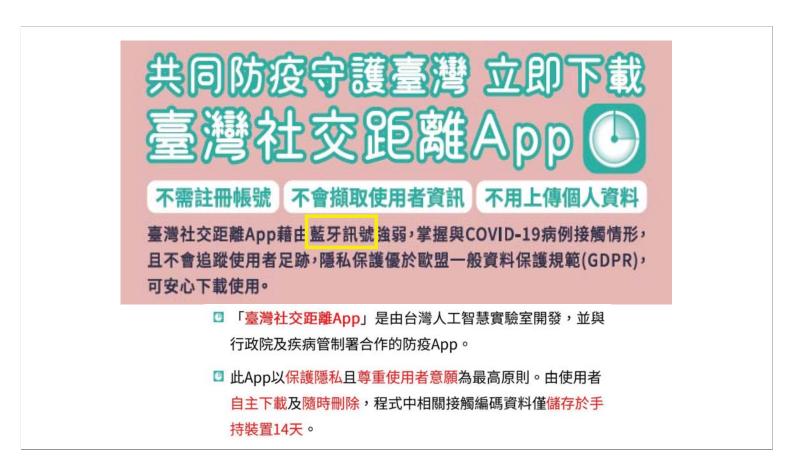

#### Tracetogether (Singapore)

https://youtu.be/TA1qx9fvWnY

| 使用者<br>手機畫面<br>(3) | 5:54 ♀ ● 2 № • • • • • • • 192%<br>臺灣社交距離 : | <ul> <li>5:01 ♀ ■ ■</li> <li></li></ul>                                       | ● ♥ \$79%                       |  |
|--------------------|---------------------------------------------|-------------------------------------------------------------------------------|---------------------------------|--|
|                    | 排除風險                                        | 請輸入驗證碼<br>請輸入驗證碼<br>請輸入由衛生局提供的<br>送出後,即取消您的示<br>「生局個別疫調<br>,給予該接觸者<br>解除手機裡的警 | 警 <sup>狀態。</sup><br>後,<br>皆驗證碼, |  |