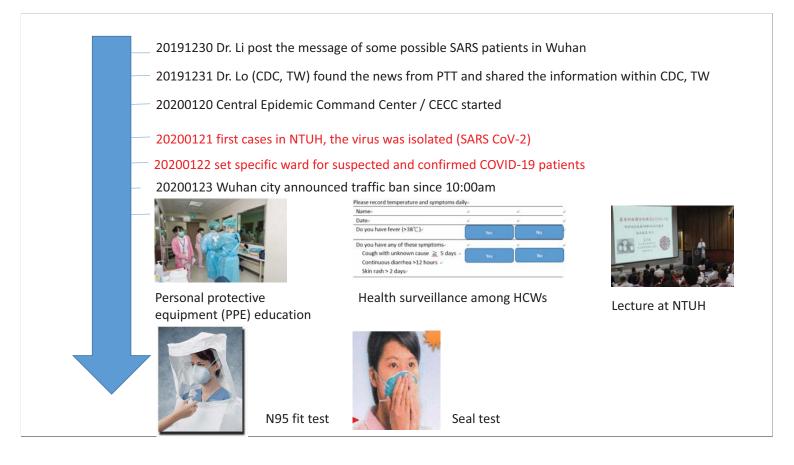

http://0media.tw/p/ergame/

- 20191231 Dr. Lo (CDC, TW) found the news from PTT and shared the information within CDC, TW
- 20200120 Central Epidemic Command Center / CECC started
- <sup>–</sup> 20200123 Wuhan city announced traffic ban since 10:00am

20191230 Dr. Li post the message of some possible SARS patients in Wuhan 20191231 Dr. Lo (CDC, TW) found the news from PTT and shared the information within CDC, TW 20200120 Central Epidemic Command Center / CECC started 20200123 Wuhan city announced traffic ban since 10:00am