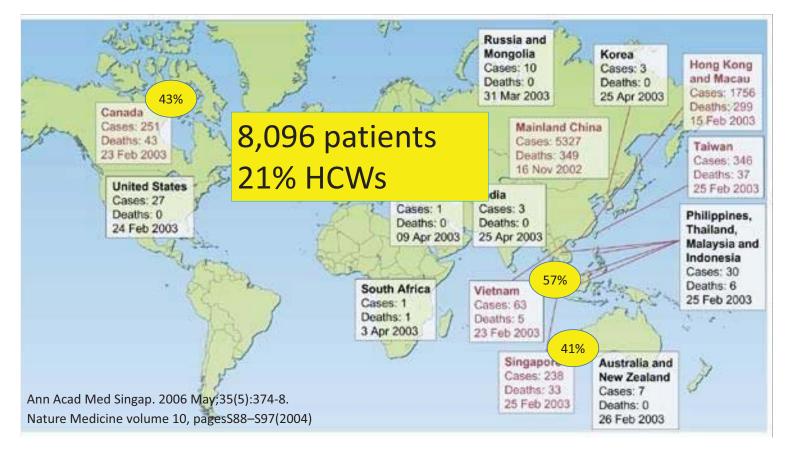

# The protection of healthcare workers?

- November 2002: atypical pneumonia from people contacts with wet markets at Guangdong Province, China

- Feb. 28, 2003: cluster of atypical pneumonia in Vietnam, 20-30 cases, reported to WHO

- Feb/March 2003: cluster infection in Hong Kong
- March 12, 2003: WHO announce warming