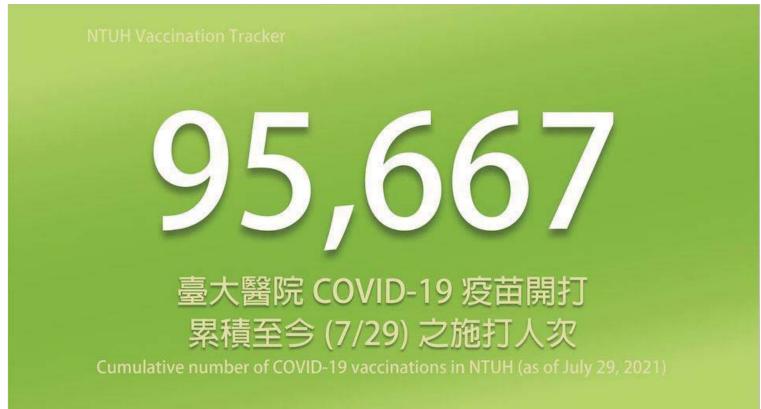

| 焦慮 不安 憂慮 難過<br>疲倦 失眠 敏感 無助<br>孤立 疏離 否認 易怒<br>躁動 攻擊 混亂 分心 | 情緒壓力分數≧7<br>0 1 2 3 4 5 6 7 8 9 10<br>0:完全沒有壓力<br>10:壓力大到受不了<br>2021/6 |  |

## What are we lagging behind?

#### COVID-19 vaccination rate in Taiwan









#### Protection of HCWs in the COVID-19