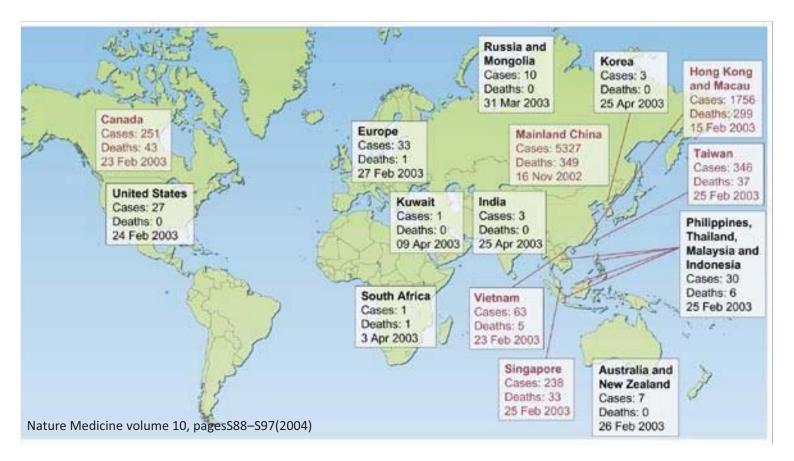

#### World Health Organization issues emergency travel advisory

Severe Acute Respiratory Syndrome (SARS) Spreads Worldwide

GENEVA, 15 MARCH 2003 - During the past week, WHO has received reports of more than 150 new suspected cases of Severe Acute Respiratory Syndrome (SARS), an atypical pneumonia for which cause has not yet been determined. Reports to date have been received from Canada, China, Hong Kong Special Administrative Region of China, Indonesia, Philippines, Singapore, Thailand, and Viet Nam. Early today, an ill passenger and companions who travelled from New York, United States, and who landed in Frankfurt, Germany were removed from their flight and taken to hospital isolation.