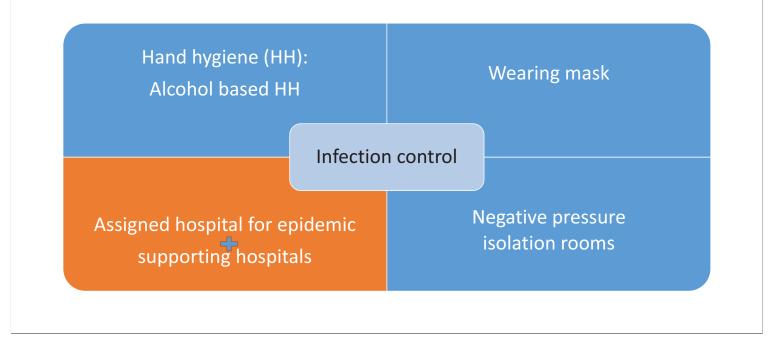

#### Cluster management

- Case identification
- Close contactors
  - 15 mins contact with 24 hours
  - Without adequate protection (surgical masks)
- Risk group (other HCWs and patients/care givers in the ward)
- 病房清空
- 環境採檢
- 情緒支持
- 醫療花費