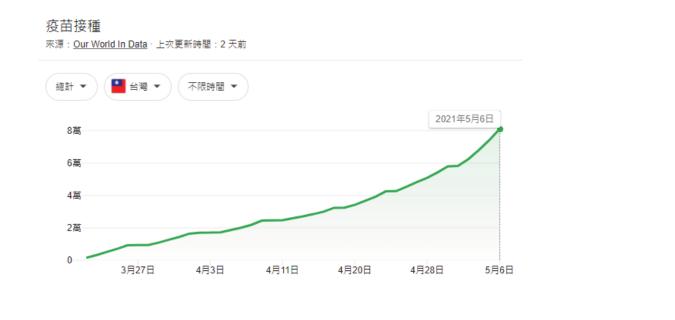

| 焦慮 不安 憂慮 難過<br>疲倦 失眠 敏感 無助<br>孤立 疏離 否認 易怒<br>躁動 攻擊 混亂 分心 | 情緒壓力分數≧7<br>0 1 2 3 4 5 6 7 8 9 10<br>0:完全沒有壓力<br>10:壓力大到受不了<br>2021/6 |  |

## What are we lagging behind?

#### COVID-19 vaccination rate in Taiwan









#### Protection of HCWs in the COVID-19