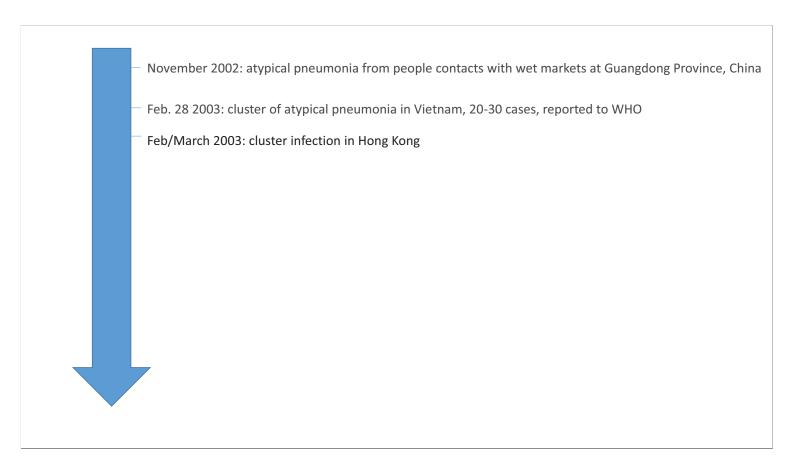

# The protection of healthcare workers?

- November 2002: atypical pneumonia from people contacts with wet markets at Guangdong Province, China

- Feb. 28, 2003: cluster of atypical pneumonia in Vietnam, 20-30 cases, reported to WHO

- Feb/March 2003: cluster infection in Hong Kong
- March 12, 2003: WHO announce warming