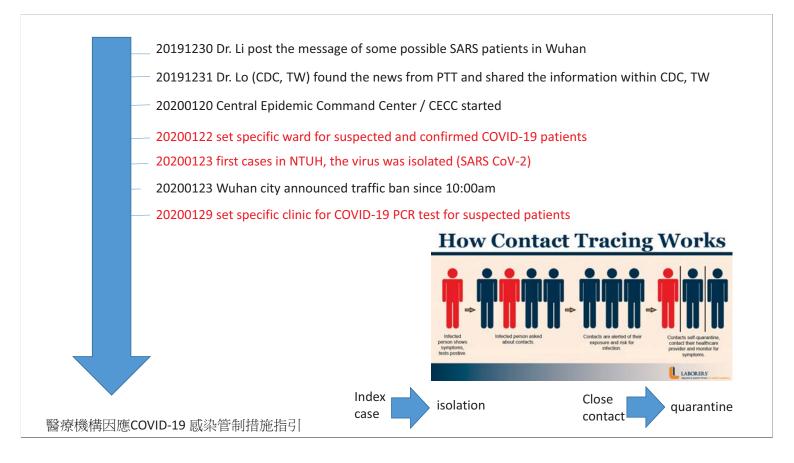

http://0media.tw/p/ergame/

- 20191231 Dr. Lo (CDC, TW) found the news from PTT and shared the information within CDC, TW
- 20200120 Central Epidemic Command Center / CECC started
- <sup>–</sup> 20200123 Wuhan city announced traffic ban since 10:00am

20191230 Dr. Li post the message of some possible SARS patients in Wuhan 20191231 Dr. Lo (CDC, TW) found the news from PTT and shared the information within CDC, TW 20200120 Central Epidemic Command Center / CECC started 20200123 Wuhan city announced traffic ban since 10:00am

#### Cluster management

- Case identification
- Close contactors
  - 15 mins contact with 24 hours
  - Without adequate protection (surgical masks)
- Risk group (other HCWs and patients/care givers in the ward)
- 病房清空
- 環境採檢
- 情緒支持
- 醫療花費