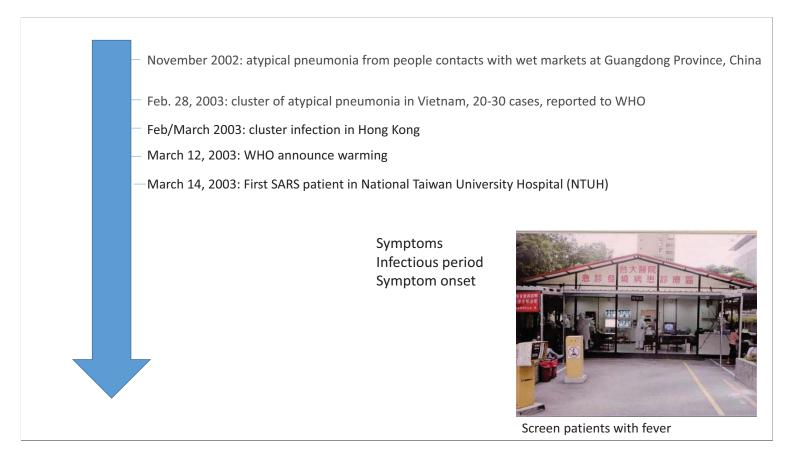

# The protection of healthcare workers?

- November 2002: atypical pneumonia from people contacts with wet markets at Guangdong Province, China

- Feb. 28, 2003: cluster of atypical pneumonia in Vietnam, 20-30 cases, reported to WHO

- Feb/March 2003: cluster infection in Hong Kong
- March 12, 2003: WHO announce warming

- November 2002: atypical pneumonia from people contacts with wet markets at Guangdong Province, China

- Feb. 28, 2003: cluster of atypical pneumonia in Vietnam, 20-30 cases, reported to WHO
- Feb/March 2003: cluster infection in Hong Kong
- March 12, 2003: WHO announce warming
- —March 14, 2003: First SARS patient in National Taiwan University Hospital (NTUH)
- April 24, 2004: outbreak in Ho-Pin hospital and closed the hospital