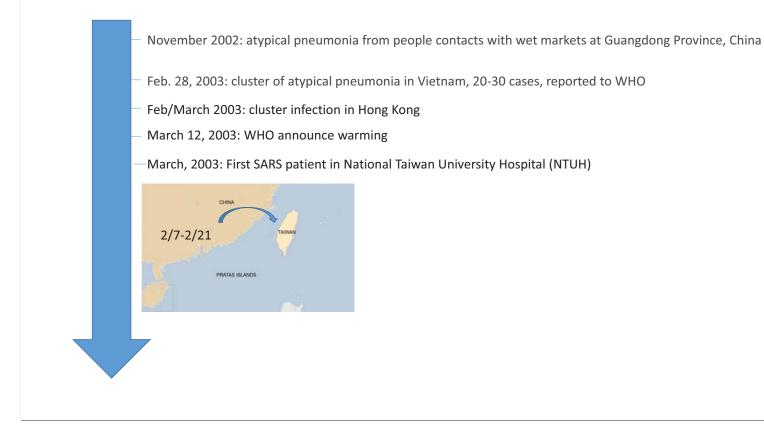

# The protection of healthcare workers?

- November 2002: atypical pneumonia from people contacts with wet markets at Guangdong Province, China

- Feb. 28, 2003: cluster of atypical pneumonia in Vietnam, 20-30 cases, reported to WHO

- Feb/March 2003: cluster infection in Hong Kong
- March 12, 2003: WHO announce warming

- November 2002: atypical pneumonia from people contacts with wet markets at Guangdong Province, China

- Feb. 28, 2003: cluster of atypical pneumonia in Vietnam, 20-30 cases, reported to WHO
- Feb/March 2003: cluster infection in Hong Kong
- March 12, 2003: WHO announce warming
- —March 14, 2003: First SARS patient in National Taiwan University Hospital (NTUH)
- April 24, 2004: outbreak in Ho-Pin hospital and closed the hospital