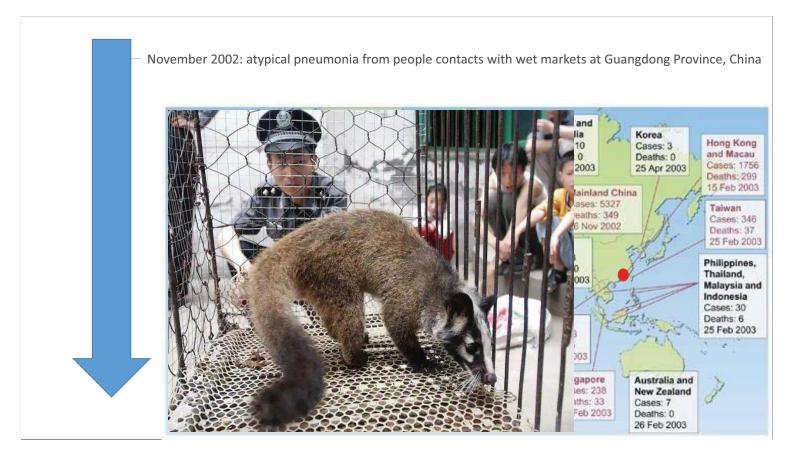

# The protection of healthcare workers?

- November 2002: atypical pneumonia from people contacts with wet markets at Guangdong Province, China

- Feb. 28, 2003: cluster of atypical pneumonia in Vietnam, 20-30 cases, reported to WHO