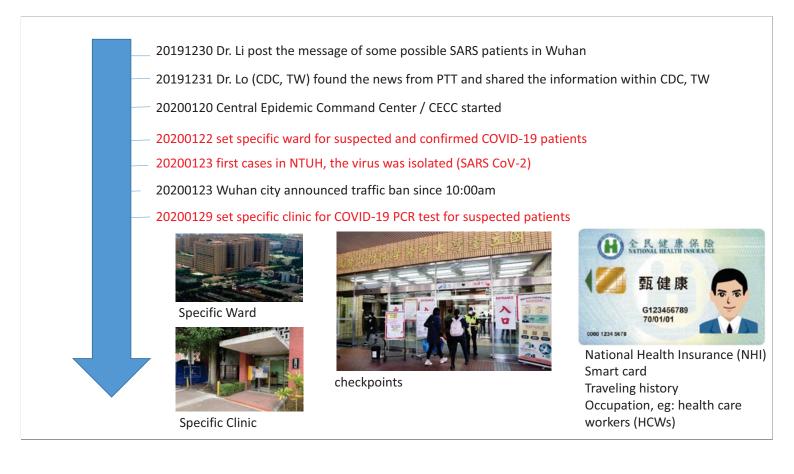

http://0media.tw/p/ergame/

- 20191231 Dr. Lo (CDC, TW) found the news from PTT and shared the information within CDC, TW
- 20200120 Central Epidemic Command Center / CECC started
- <sup>–</sup> 20200123 Wuhan city announced traffic ban since 10:00am

20191230 Dr. Li post the message of some possible SARS patients in Wuhan 20191231 Dr. Lo (CDC, TW) found the news from PTT and shared the information within CDC, TW 20200120 Central Epidemic Command Center / CECC started 20200123 Wuhan city announced traffic ban since 10:00am