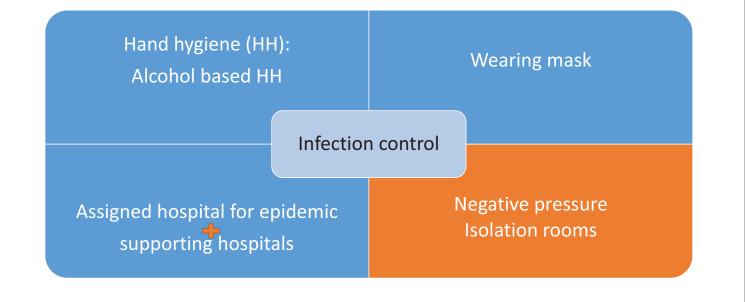

#### Cluster management

- Case identification
- Close contactors
  - 15 mins contact with 24 hours
  - Without adequate protection (surgical masks)
- Risk group (other HCWs and patients/care givers in the ward)
- 病房清空
- 環境採檢
- 情緒支持
- 醫療花費