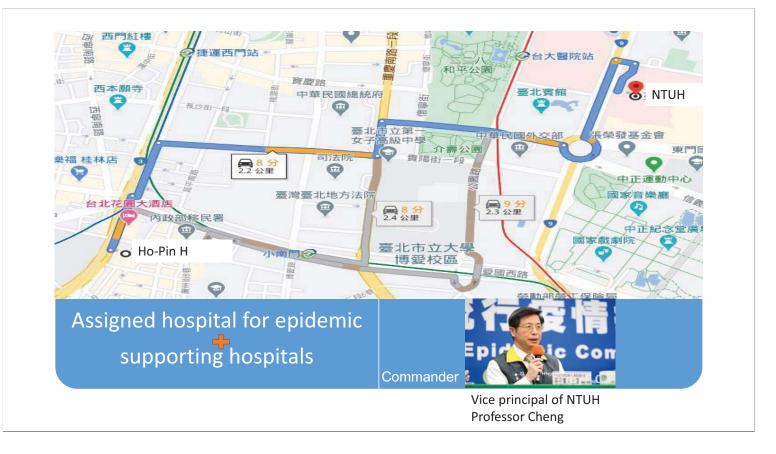

- November 2002: atypical pneumonia from people contacts with wet markets at Guangdong Province, China

- Feb. 28, 2003: cluster of atypical pneumonia in Vietnam, 20-30 cases, reported to WHO
- Feb/March 2003: cluster infection in Hong Kong
- March 12, 2003: WHO announce warming
- —March 14, 2003: First SARS patient in National Taiwan University Hospital (NTUH)
- April 24, 2004: outbreak in Ho-Pin hospital and closed the hospital