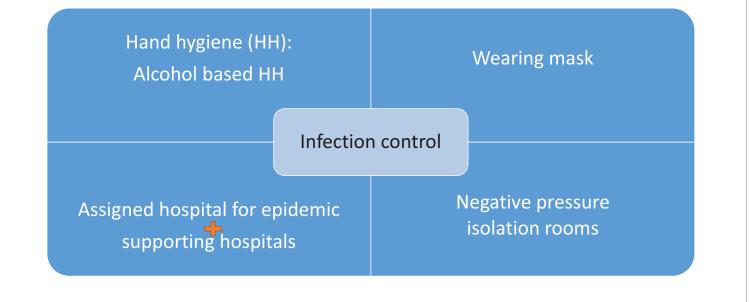

ate have been received from Canada, China, Hong Kong Special Administrative Region of China, Indonesia, Philippines, Singapore, Thailand, and Viet Nam. Early today, an ill passenger and companions who travelled from New York, United States, and who landed in Frankfurt, Germany were removed from their flight and taken to hospital isolation.



















- November 2002: atypical pneumonia from people contacts with wet markets at Guangdong Province, China

- Feb. 28, 2003: cluster of atypical pneumonia in Vietnam, 20-30 cases, reported to WHO
- Feb/March 2003: cluster infection in Hong Kong
- March 12, 2003: WHO announce warming
- —March 14, 2003: First SARS patient in National Taiwan University Hospital (NTUH)
- April 24, 2004: outbreak in Ho-Pin hospital and closed the hospital











http://0media.tw/p/ergame/





















- 20191231 Dr. Lo (CDC, TW) found the news from PTT and shared the information within CDC, TW
- 20200120 Central Epidemic Command Center / CECC started
- <sup>–</sup> 20200123 Wuhan city announced traffic ban since 10:00am

20191230 Dr. Li post the message of some possible SARS patients in Wuhan 20191231 Dr. Lo (CDC, TW) found the news from PTT and shared the information within CDC, TW 20200120 Central Epidemic Command Center / CECC started 20200123 Wuhan city announced traffic ban since 10:00am

|     |    | -         |     | 月  |    |     |
|-----|----|-----------|-----|----|----|-----|
| 日   | -  | =         | Ξ   | 四  | 五  | 六   |
|     |    |           | 1   | 2  | 3  | 4   |
|     |    |           | 初七  | 初八 | 初九 | 初日  |
| 5   | 6