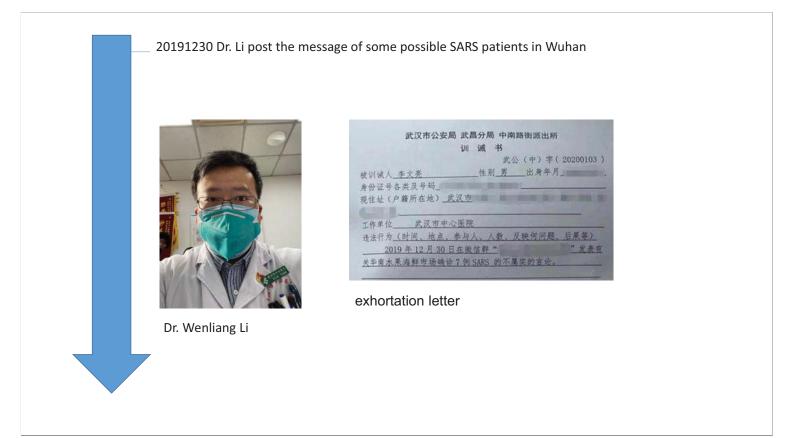

20191230 Dr. Li post the message of some possible SARS patients in Wuhan 20191231 Dr. Lo (CDC, TW) found the news from PTT and shared the information within CDC, TW 20200120 Central Epidemic Command Center / CECC started 20200123 Wuhan city announced traffic ban since 10:00am