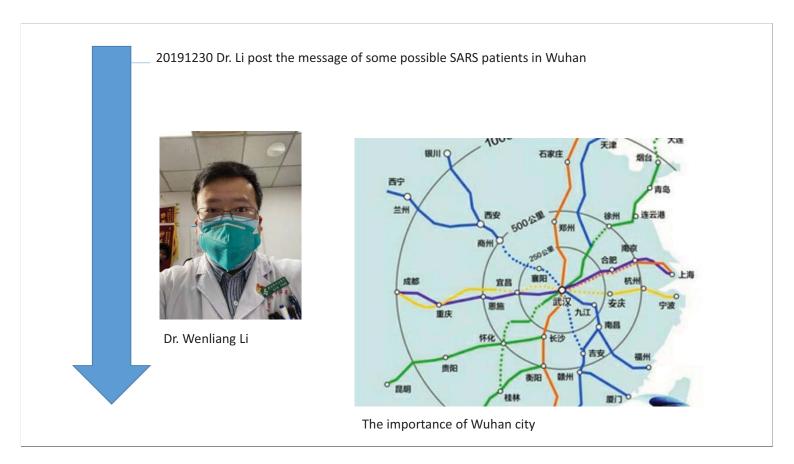

20191230 Dr. Li post the message of some possible SARS patients in Wuhan 20191231 Dr. Lo (CDC, TW) found the news from PTT and shared the information within CDC, TW 20200120 Central Epidemic Command Center / CECC started 20200123 Wuhan city announced traffic ban since 10:00am