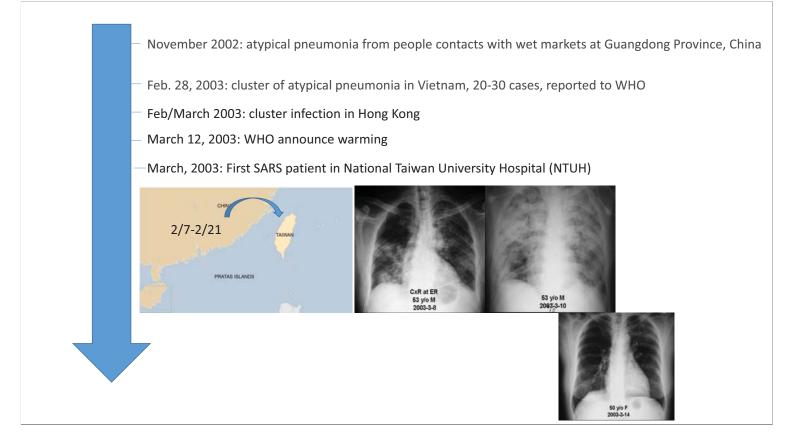

# The protection of healthcare workers?

- November 2002: atypical pneumonia from people contacts with wet markets at Guangdong Province, China

- Feb. 28, 2003: cluster of atypical pneumonia in Vietnam, 20-30 cases, reported to WHO

- Feb/March 2003: cluster infection in Hong Kong
- March 12, 2003: WHO announce warming

- November 2002: atypical pneumonia from people contacts with wet markets at Guangdong Province, China

- Feb. 28, 2003: cluster of atypical pneumonia in Vietnam, 20-30 cases, reported to WHO
- Feb/March 2003: cluster infection in Hong Kong
- March 12, 2003: WHO announce warming
- —March 14, 2003: First SARS patient in National Taiwan University Hospital (NTUH)
- April 24, 2004: outbreak in Ho-Pin hospital and closed the hospital