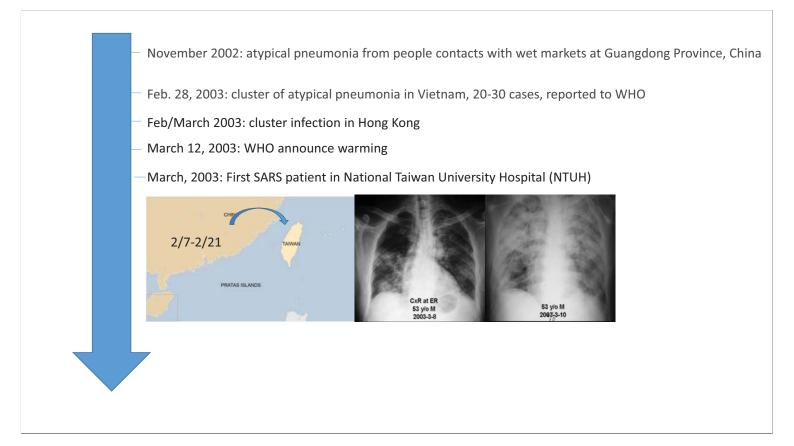

# The protection of healthcare workers?

- November 2002: atypical pneumonia from people contacts with wet markets at Guangdong Province, China

- Feb. 28, 2003: cluster of atypical pneumonia in Vietnam, 20-30 cases, reported to WHO

- Feb/March 2003: cluster infection in Hong Kong
- March 12, 2003: WHO announce warming

- November 2002: atypical pneumonia from people contacts with wet markets at Guangdong Province, China

- Feb. 28, 2003: cluster of atypical pneumonia in Vietnam, 20-30 cases, reported to WHO
- Feb/March 2003: cluster infection in Hong Kong
- March 12, 2003: WHO announce warming
- —March 14, 2003: First SARS patient in National Taiwan University Hospital (NTUH)
- April 24, 2004: outbreak in Ho-Pin hospital and closed the hospital