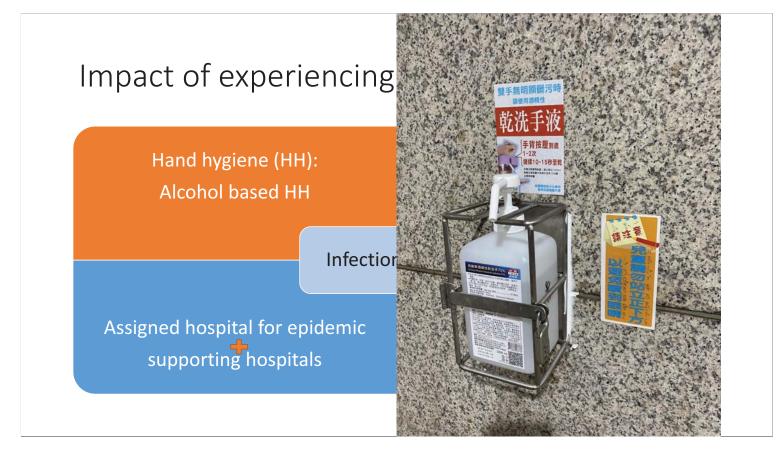

## Impact of experiencing of SARS at Taiwan

## Impact of experiencing of SARS at Taiwan

Portable hepa