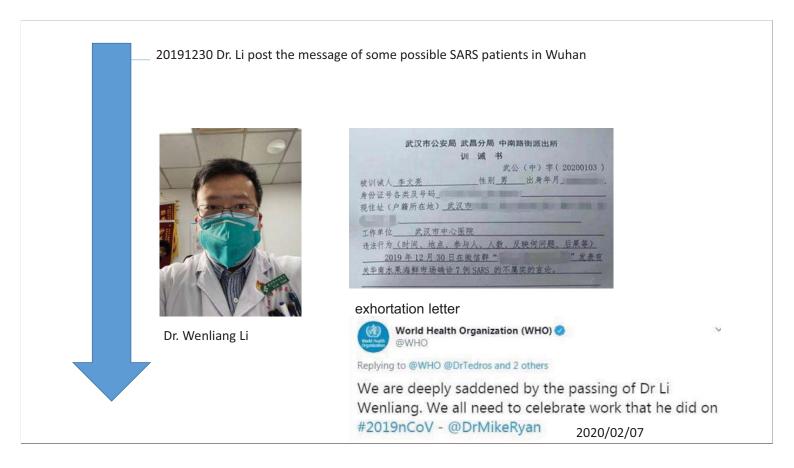

20191230 Dr. Li post the message of some possible SARS patients in Wuhan 20191231 Dr. Lo (CDC, TW) found the news from PTT and shared the information within CDC, TW 20200120 Central Epidemic Command Center / CECC started 20200123 Wuhan city announced traffic ban since 10:00am