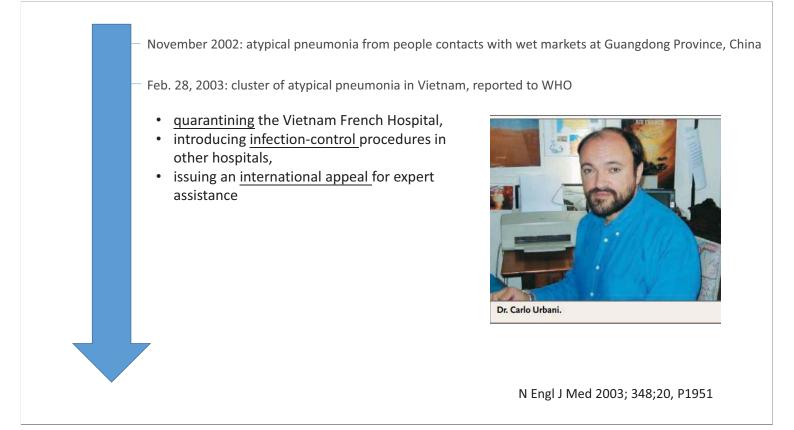

# The protection of healthcare workers?

- November 2002: atypical pneumonia from people contacts with wet markets at Guangdong Province, China

- Feb. 28, 2003: cluster of atypical pneumonia in Vietnam, 20-30 cases, reported to WHO