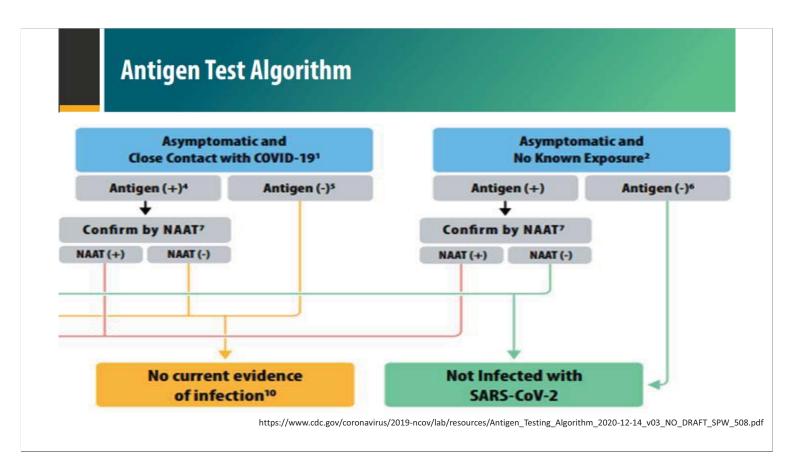

#### Antigen

- Lower sensitivity
- Lower specificity
- Lower cost
- Shorter waiting time
- Need to handle false positive events