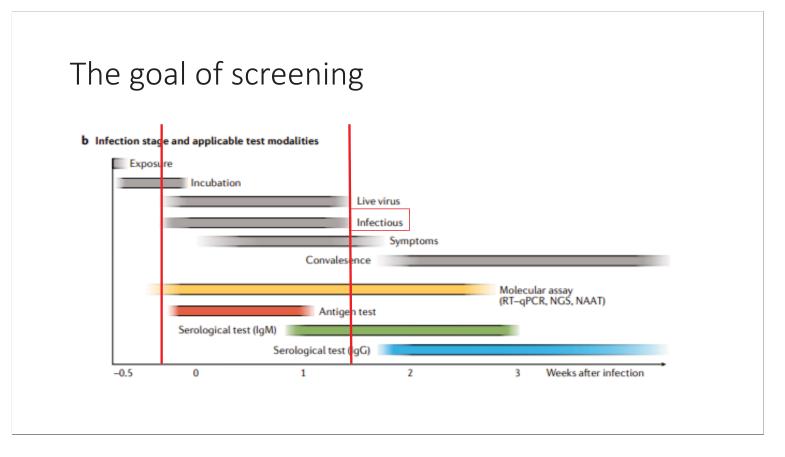

a Viral analyte (RNA, protein and antibody) dynamics

*Nature Reviews Genetics* volume 22, pages415–426 (2021)

The pros and cons of antigen/PCR test