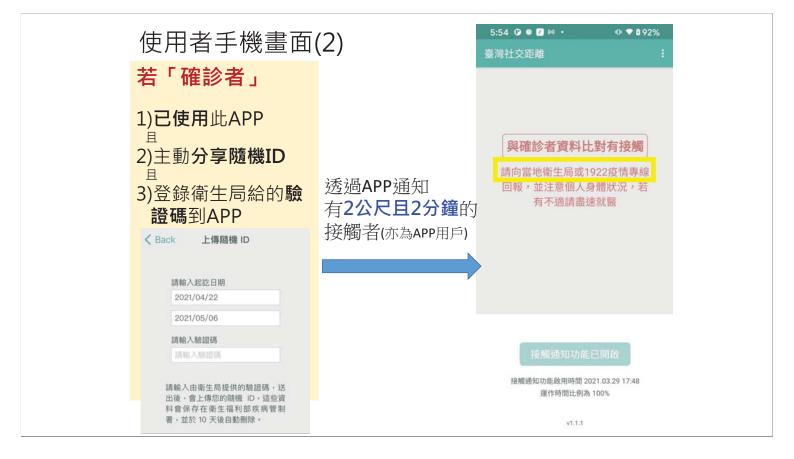

#### Tracetogether (Singapore)

https://youtu.be/TA1qx9fvWnY

| 使用者<br>手機畫面<br>(3) | 5:54 ♀ ● 2 № • • • • • • • 192%<br>臺灣社交距離 : | <ul> <li>5:01 ♀ ■ ■</li> <li></li></ul>                                       | ● ♥ \$79%                       |  |
|--------------------|---------------------------------------------|-------------------------------------------------------------------------------|---------------------------------|--|
|                    | 排除風險                                        | 請輸入驗證碼<br>請輸入驗證碼<br>請輸入由衛生局提供的<br>送出後,即取消您的示<br>「生局個別疫調<br>,給予該接觸者<br>解除手機裡的警 | 警 <sup>狀態。</sup><br>後,<br>皆驗證碼, |  |