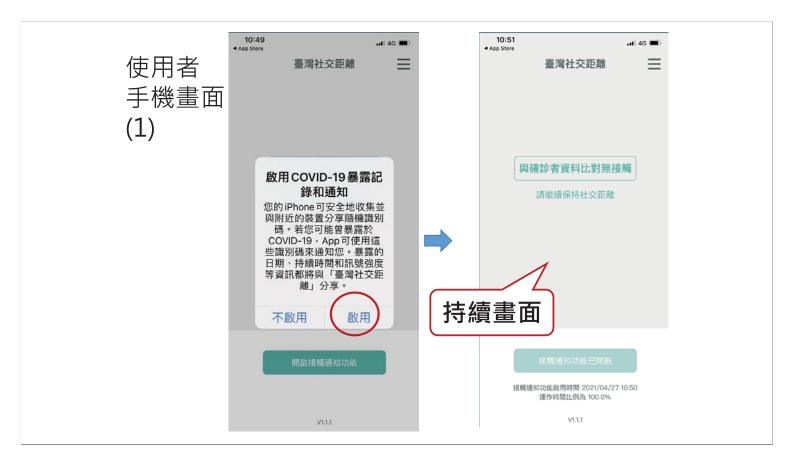

#### Tracetogether (Singapore)

https://youtu.be/TA1qx9fvWnY

| 使用者<br>手機畫面<br>(3) | 5:54 ♀ ● 2 № • • • • • • • 192%<br>臺灣社交距離 : | <ul> <li>5:01 ♀ ■ ■</li> <li></li></ul>                                       | ● ♥ \$79%                       |  |
|--------------------|---------------------------------------------|-------------------------------------------------------------------------------|---------------------------------|--|
|                    | 排除風險                                        | 請輸入驗證碼<br>請輸入驗證碼<br>請輸入由衛生局提供的<br>送出後,即取消您的示<br>「生局個別疫調<br>,給予該接觸者<br>解除手機裡的警 | 警 <sup>狀態。</sup><br>後,<br>皆驗證碼, |  |