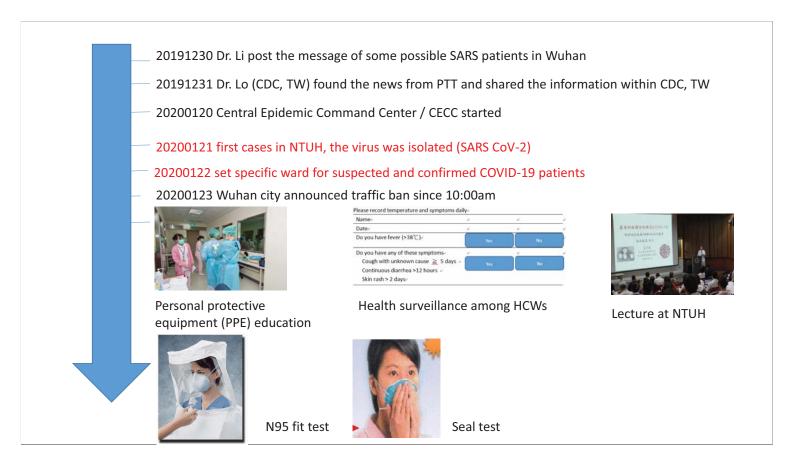

20191230 Dr. Li post the message of some possible SARS patients in Wuhan 20191231 Dr. Lo (CDC, TW) found the news from PTT and shared the information within CDC, TW 20200120 Central Epidemic Command Center / CECC started 20200123 Wuhan city announced traffic ban since 10:00am