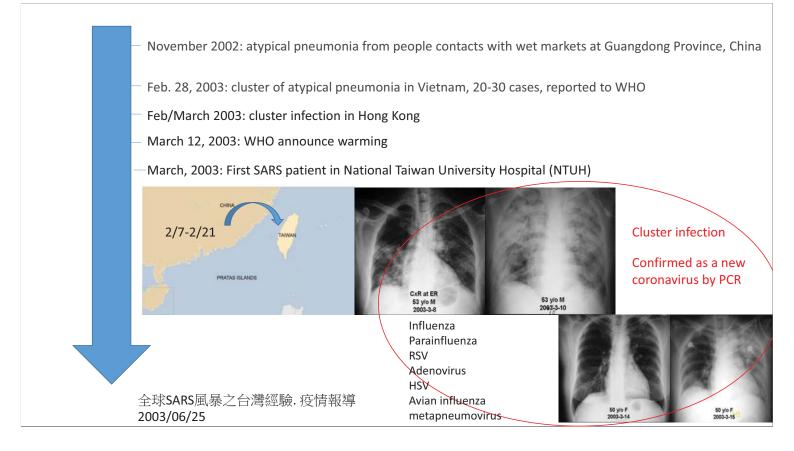

# The protection of healthcare workers?

- November 2002: atypical pneumonia from people contacts with wet markets at Guangdong Province, China

- Feb. 28, 2003: cluster of atypical pneumonia in Vietnam, 20-30 cases, reported to WHO

- Feb/March 2003: cluster infection in Hong Kong
- March 12, 2003: WHO announce warming