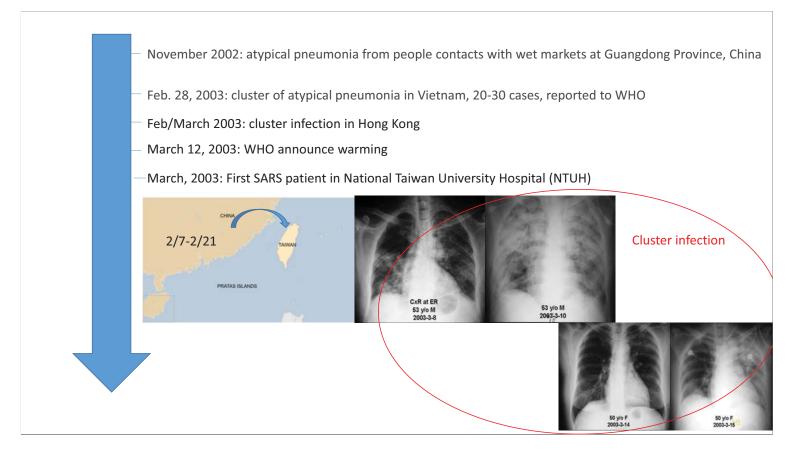

# The protection of healthcare workers?

- November 2002: atypical pneumonia from people contacts with wet markets at Guangdong Province, China

- Feb. 28, 2003: cluster of atypical pneumonia in Vietnam, 20-30 cases, reported to WHO

- Feb/March 2003: cluster infection in Hong Kong
- March 12, 2003: WHO announce warming