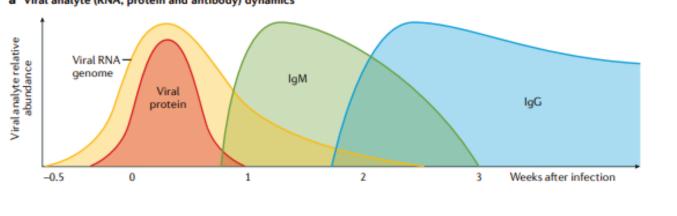

a Viral analyte (RNA, protein and antibody) dynamics

*Nature Reviews Genetics* volume 22, pages415–426 (2021)

The pros and cons of antigen/PCR test