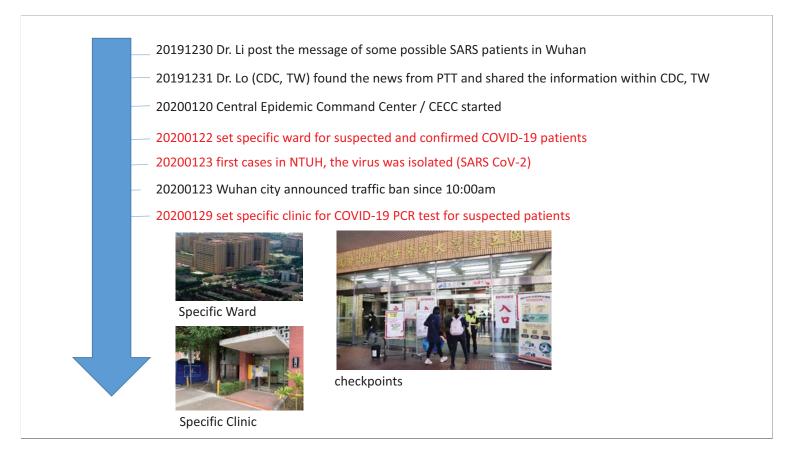

http://0media.tw/p/ergame/

- 20191231 Dr. Lo (CDC, TW) found the news from PTT and shared the information within CDC, TW
- 20200120 Central Epidemic Command Center / CECC started
- <sup>–</sup> 20200123 Wuhan city announced traffic ban since 10:00am

20191230 Dr. Li post the message of some possible SARS patients in Wuhan 20191231 Dr. Lo (CDC, TW) found the news from PTT and shared the information within CDC, TW 20200120 Central Epidemic Command Center / CECC started 20200123 Wuhan city announced traffic ban since 10:00am