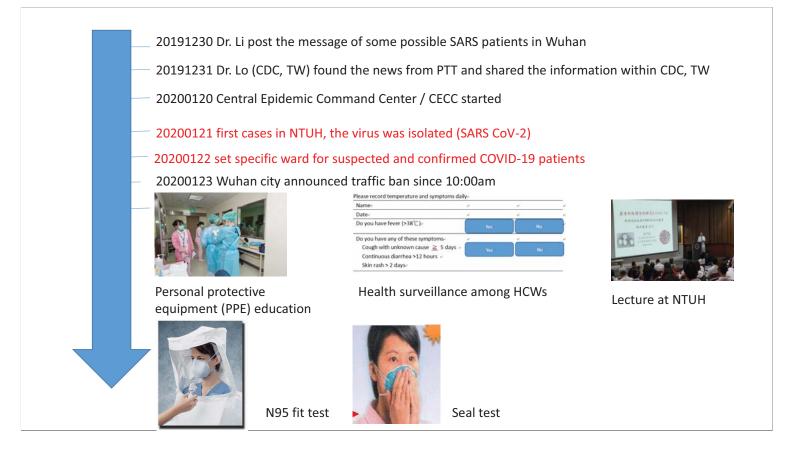

20191230 Dr. Li post the message of some possible SARS patients in Wuhan 20191231 Dr. Lo (CDC, TW) found the news from PTT and shared the information within CDC, TW 20200120 Central Epidemic Command Center / CECC started 20200123 Wuhan city announced traffic ban since 10:00am