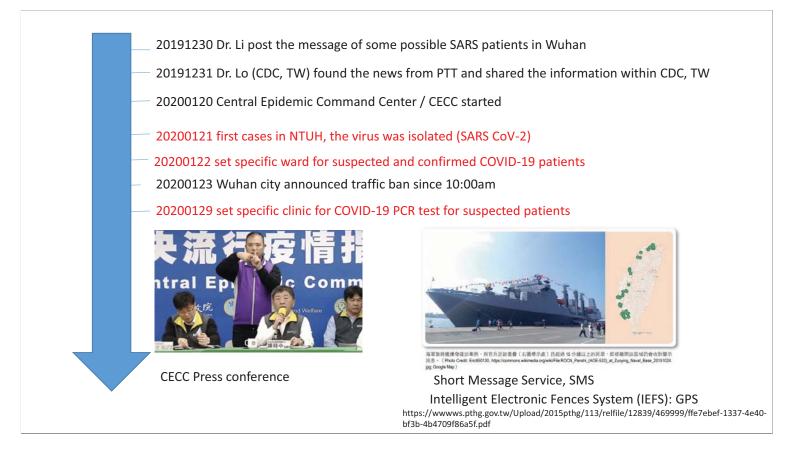

http://0media.tw/p/ergame/

- 20191231 Dr. Lo (CDC, TW) found the news from PTT and shared the information within CDC, TW
- 20200120 Central Epidemic Command Center / CECC started
- <sup>–</sup> 20200123 Wuhan city announced traffic ban since 10:00am

20191230 Dr. Li post the message of some possible SARS patients in Wuhan 20191231 Dr. Lo (CDC, TW) found the news from PTT and shared the information within CDC, TW 20200120 Central Epidemic Command Center / CECC started 20200123 Wuhan city announced traffic ban since 10:00am