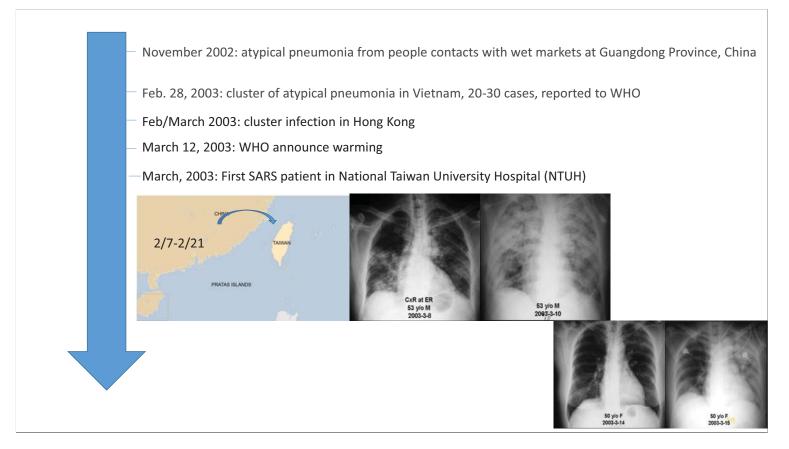

# The protection of healthcare workers?

- November 2002: atypical pneumonia from people contacts with wet markets at Guangdong Province, China

- Feb. 28, 2003: cluster of atypical pneumonia in Vietnam, 20-30 cases, reported to WHO

- Feb/March 2003: cluster infection in Hong Kong
- March 12, 2003: WHO announce warming