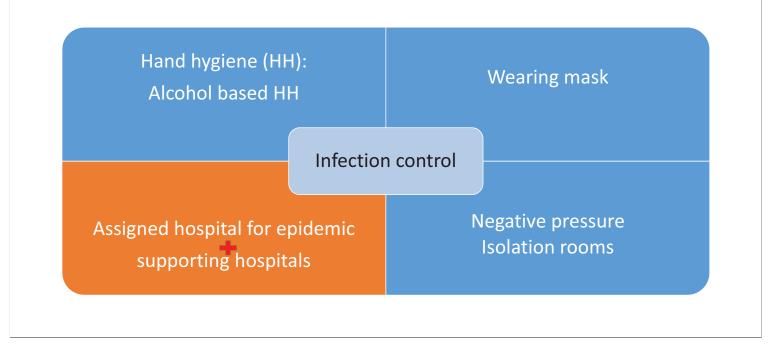

## Impact of experiencing of SARS at Taiwan

## Impact of experiencing of SARS at Taiwan

Portable hepa