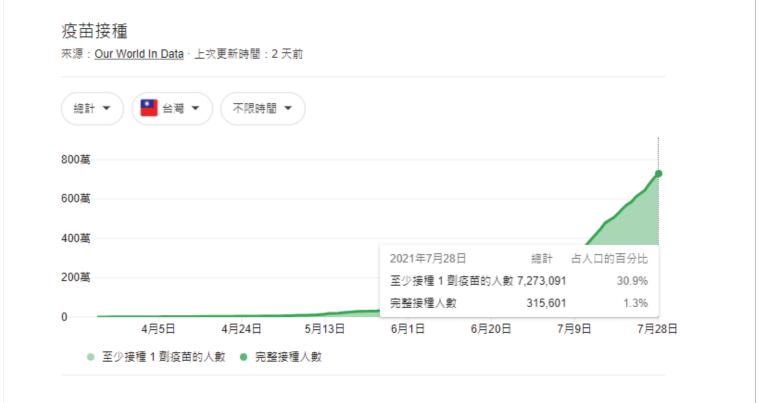

| 焦慮 不安 憂慮 難過<br>疲倦 失眠 敏感 無助<br>孤立 疏離 否認 易怒<br>躁動 攻擊 混亂 分心 | 情緒壓力分數≧7<br>0 1 2 3 4 5 6 7 8 9 10<br>0:完全沒有壓力<br>10:壓力大到受不了<br>2021/6 |  |

## What are we lagging behind?

#### COVID-19 vaccination rate in Taiwan









#### Protection of HCWs in the COVID-19