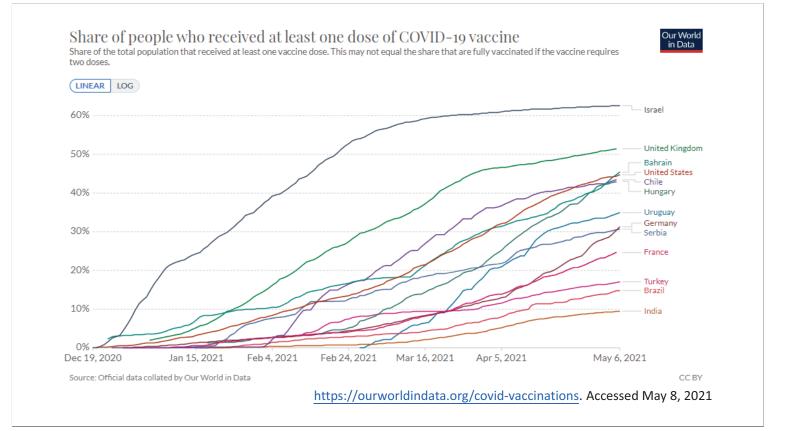

| 焦慮 不安 憂慮 難過<br>疲倦 失眠 敏感 無助<br>孤立 疏離 否認 易怒<br>躁動 攻擊 混亂 分心 | 情緒壓力分數≧7<br>0 1 2 3 4 5 6 7 8 9 10<br>0:完全沒有壓力<br>10:壓力大到受不了<br>2021/6 |  |

## What are we lagging behind?

#### COVID-19 vaccination rate in Taiwan









#### Protection of HCWs in the COVID-19