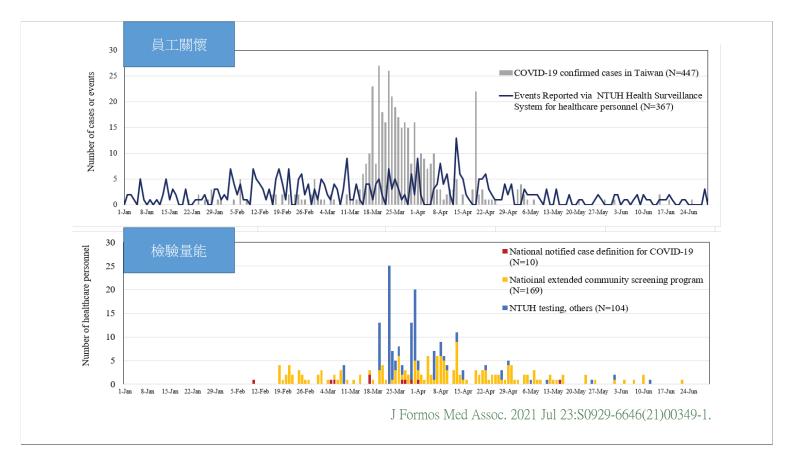

n city announced traffic ban since 10:00am

|     |    | -         |     | 月  |    |     |
|-----|----|-----------|-----|----|----|-----|
| 日   | -  | =         | Ξ   | 四  | 五  | 六   |
|     |    |           | 1   | 2  | 3  | 4   |
|     |    |           | 初七  | 初八 | 初九 | 初日  |
| 5   | 6  | 7         | 8   | 9  | 10 | 11  |
| +-  | 小寒 | $\pm \Xi$ | 十四  | 十五 | 十六 | +   |
| 12  | 13 | 14        | 15  | 16 | 17 | 18  |
| +1  | +九 | =+        | tt- | #= | ₩Ξ | ttz |
| 19  | 20 | 21        | 22  | 23 | 24 | 25  |
| 廿五  | 大寒 | ttt       | 廿八  | 世九 | Ξ+ | 正月  |
| 26  | 27 | 28        | 29  | 30 | 31 |     |
| 100 | 初三 | 初四        | 初五  | 初六 | 初七 |     |



Estimated 3,000,000,000 people traveling around in Chinese new year in China















#### Fit test

https://youtu.be/pl\_wtU-wJp0















#### Surveillance among HCWs in Taiwan









## Impact of experiencing of SARS at Taiwan





## Impact of experiencing of SARS at Taiwan



Portable hepa





#### Tracetogether (Singapore)

https://youtu.be/TA1qx9fvWnY









| 使用者<br>手機畫面<br>(3) | 5:54 ♀ ● 2 № • • • • • • • 192%<br>臺灣社交距離 : | <ul> <li>5:01 ♀ ■ ■</li> <li></li></ul>                                       | ● ♥ \$79%                       |  |
|--------------------|---------------------------------------------|-------------------------------------------------------------------------------|---------------------------------|--|
|                    | 排除風險                                        | 請輸入驗證碼<br>請輸入驗證碼<br>請輸入由衛生局提供的<br>送出後,即取消您的示<br>「生局個別疫調<br>,給予該接觸者<br>解除手機裡的警 | 警 <sup>狀態。</sup><br>後,<br>皆驗證碼, |  |